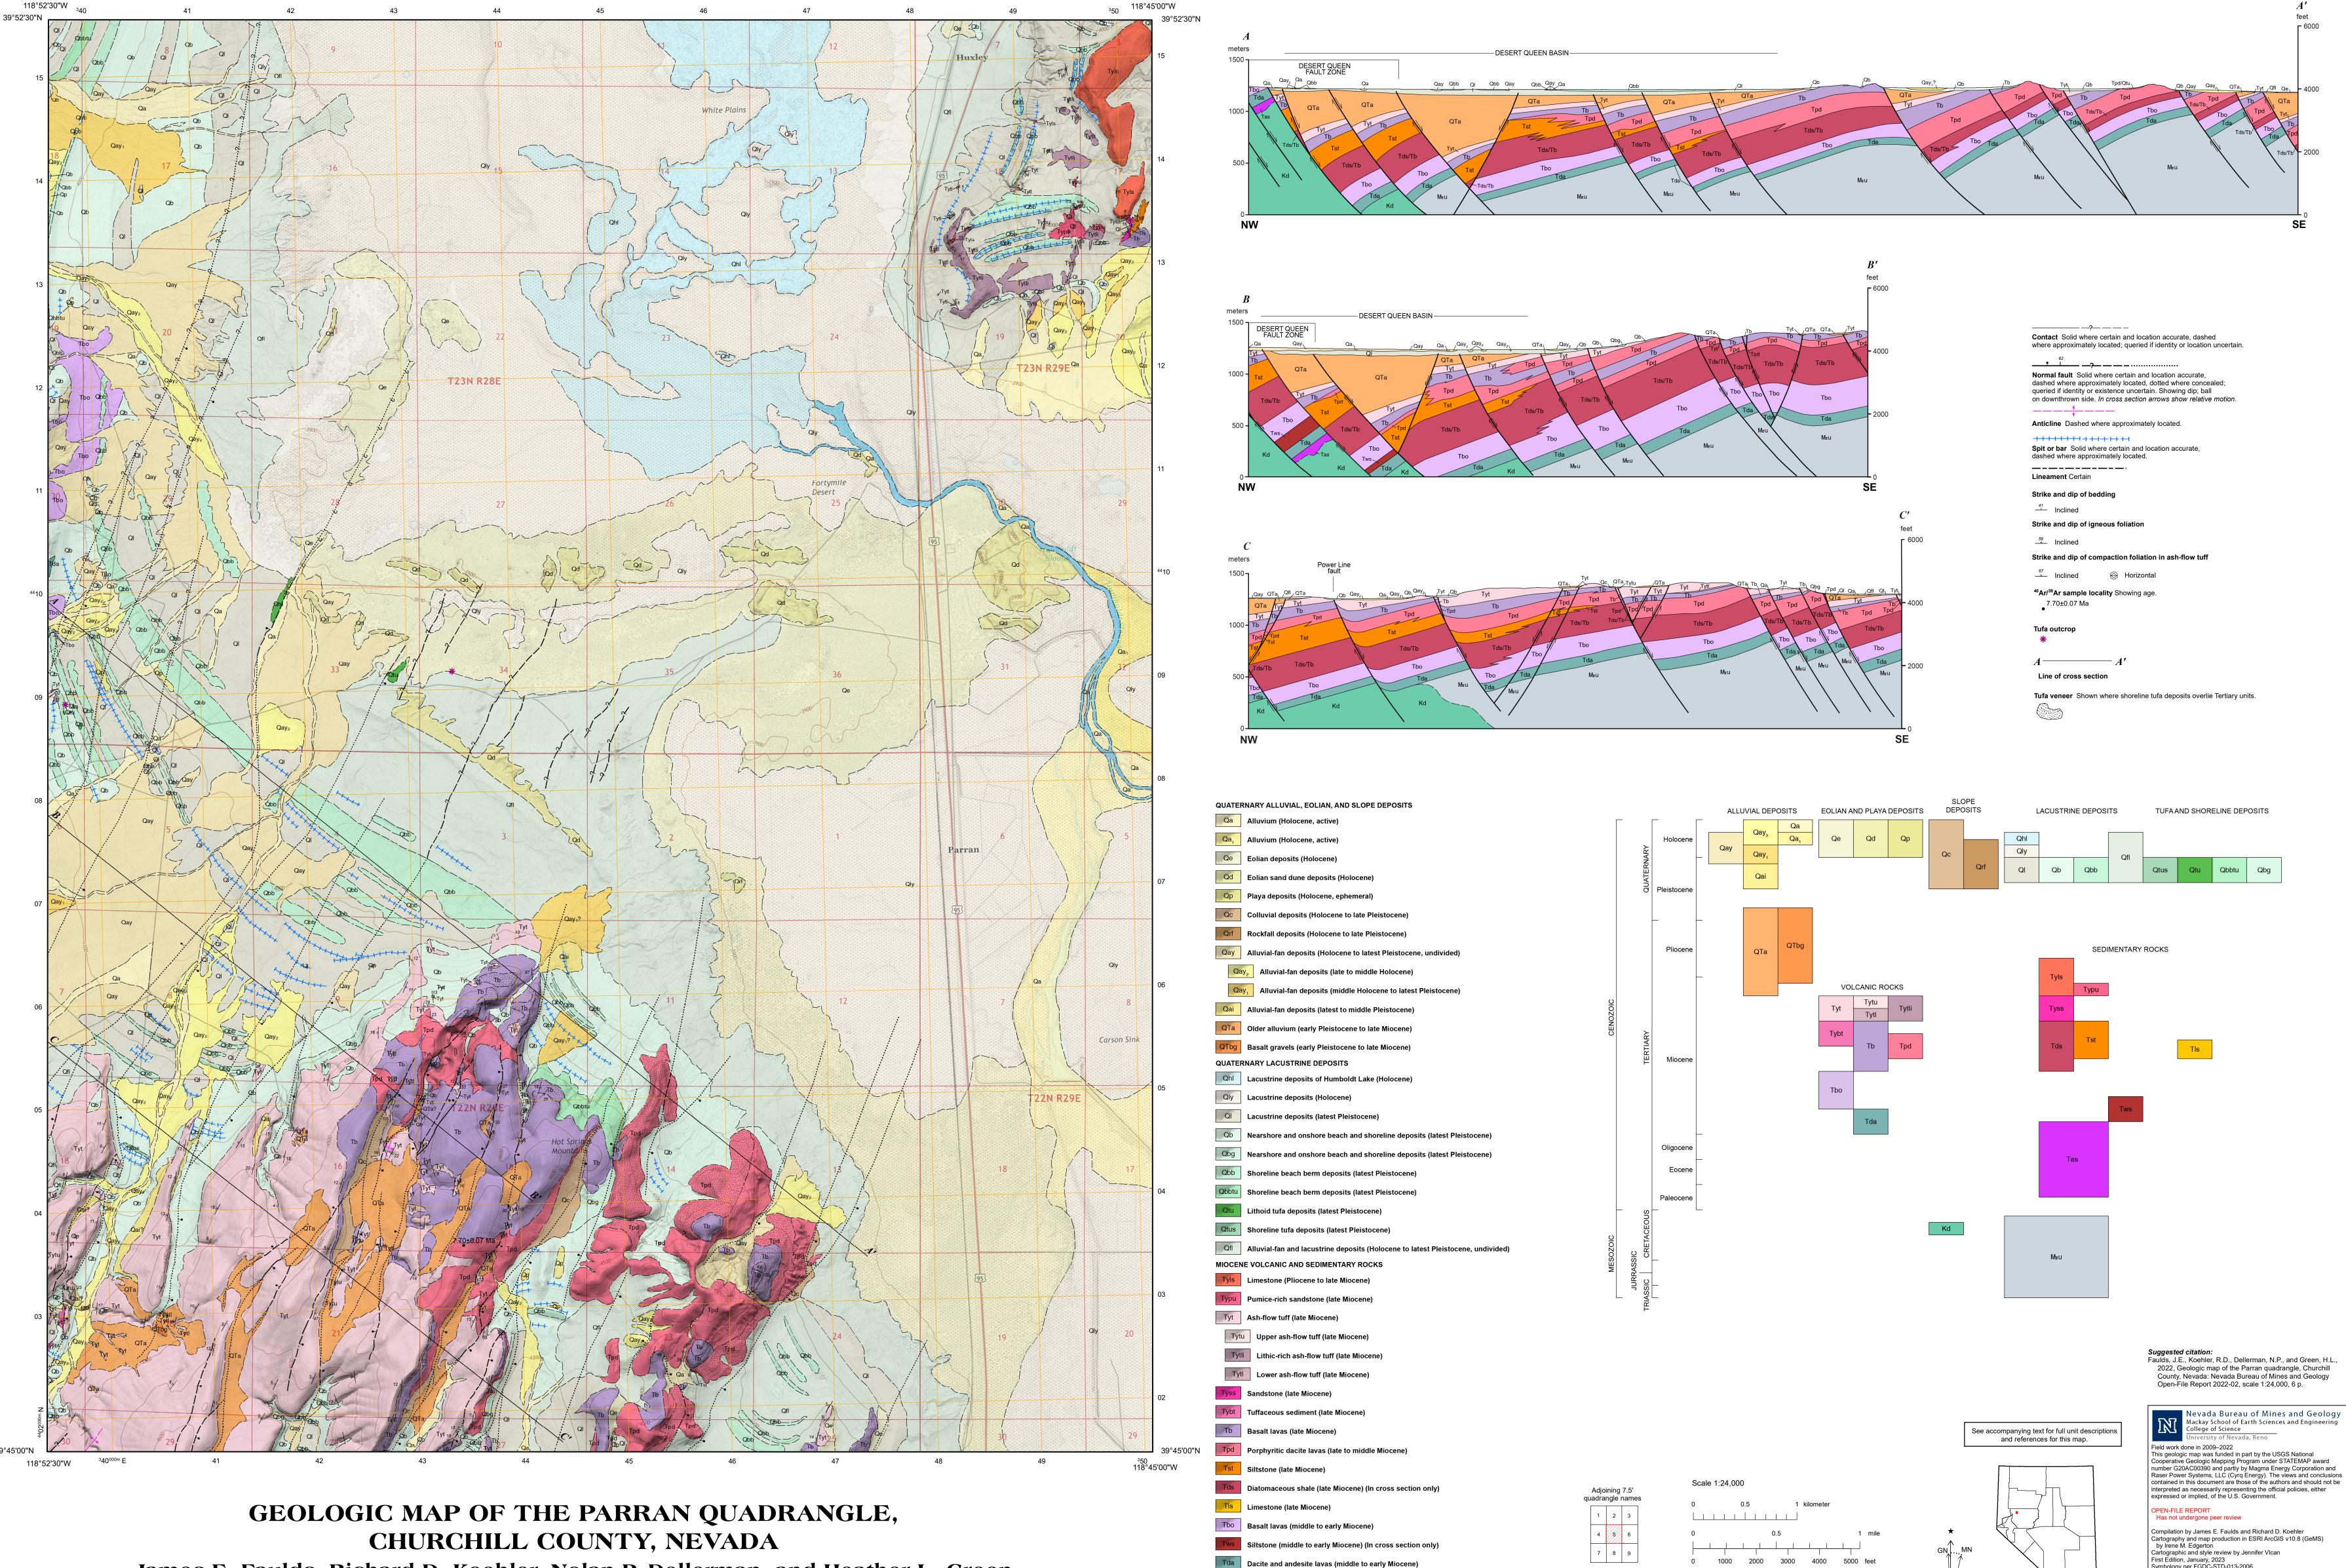

## GEOLOGIC MAP OF THE PARRAN QUADRANGLE, CHURCHILL COUNTY, NEVADA

James E. Faulds, Richard D. Koehler, Nolan P. Dellerman, and Heather L. Green Nevada Bureau of Mines and Geology, University of Nevada, Reno 2022