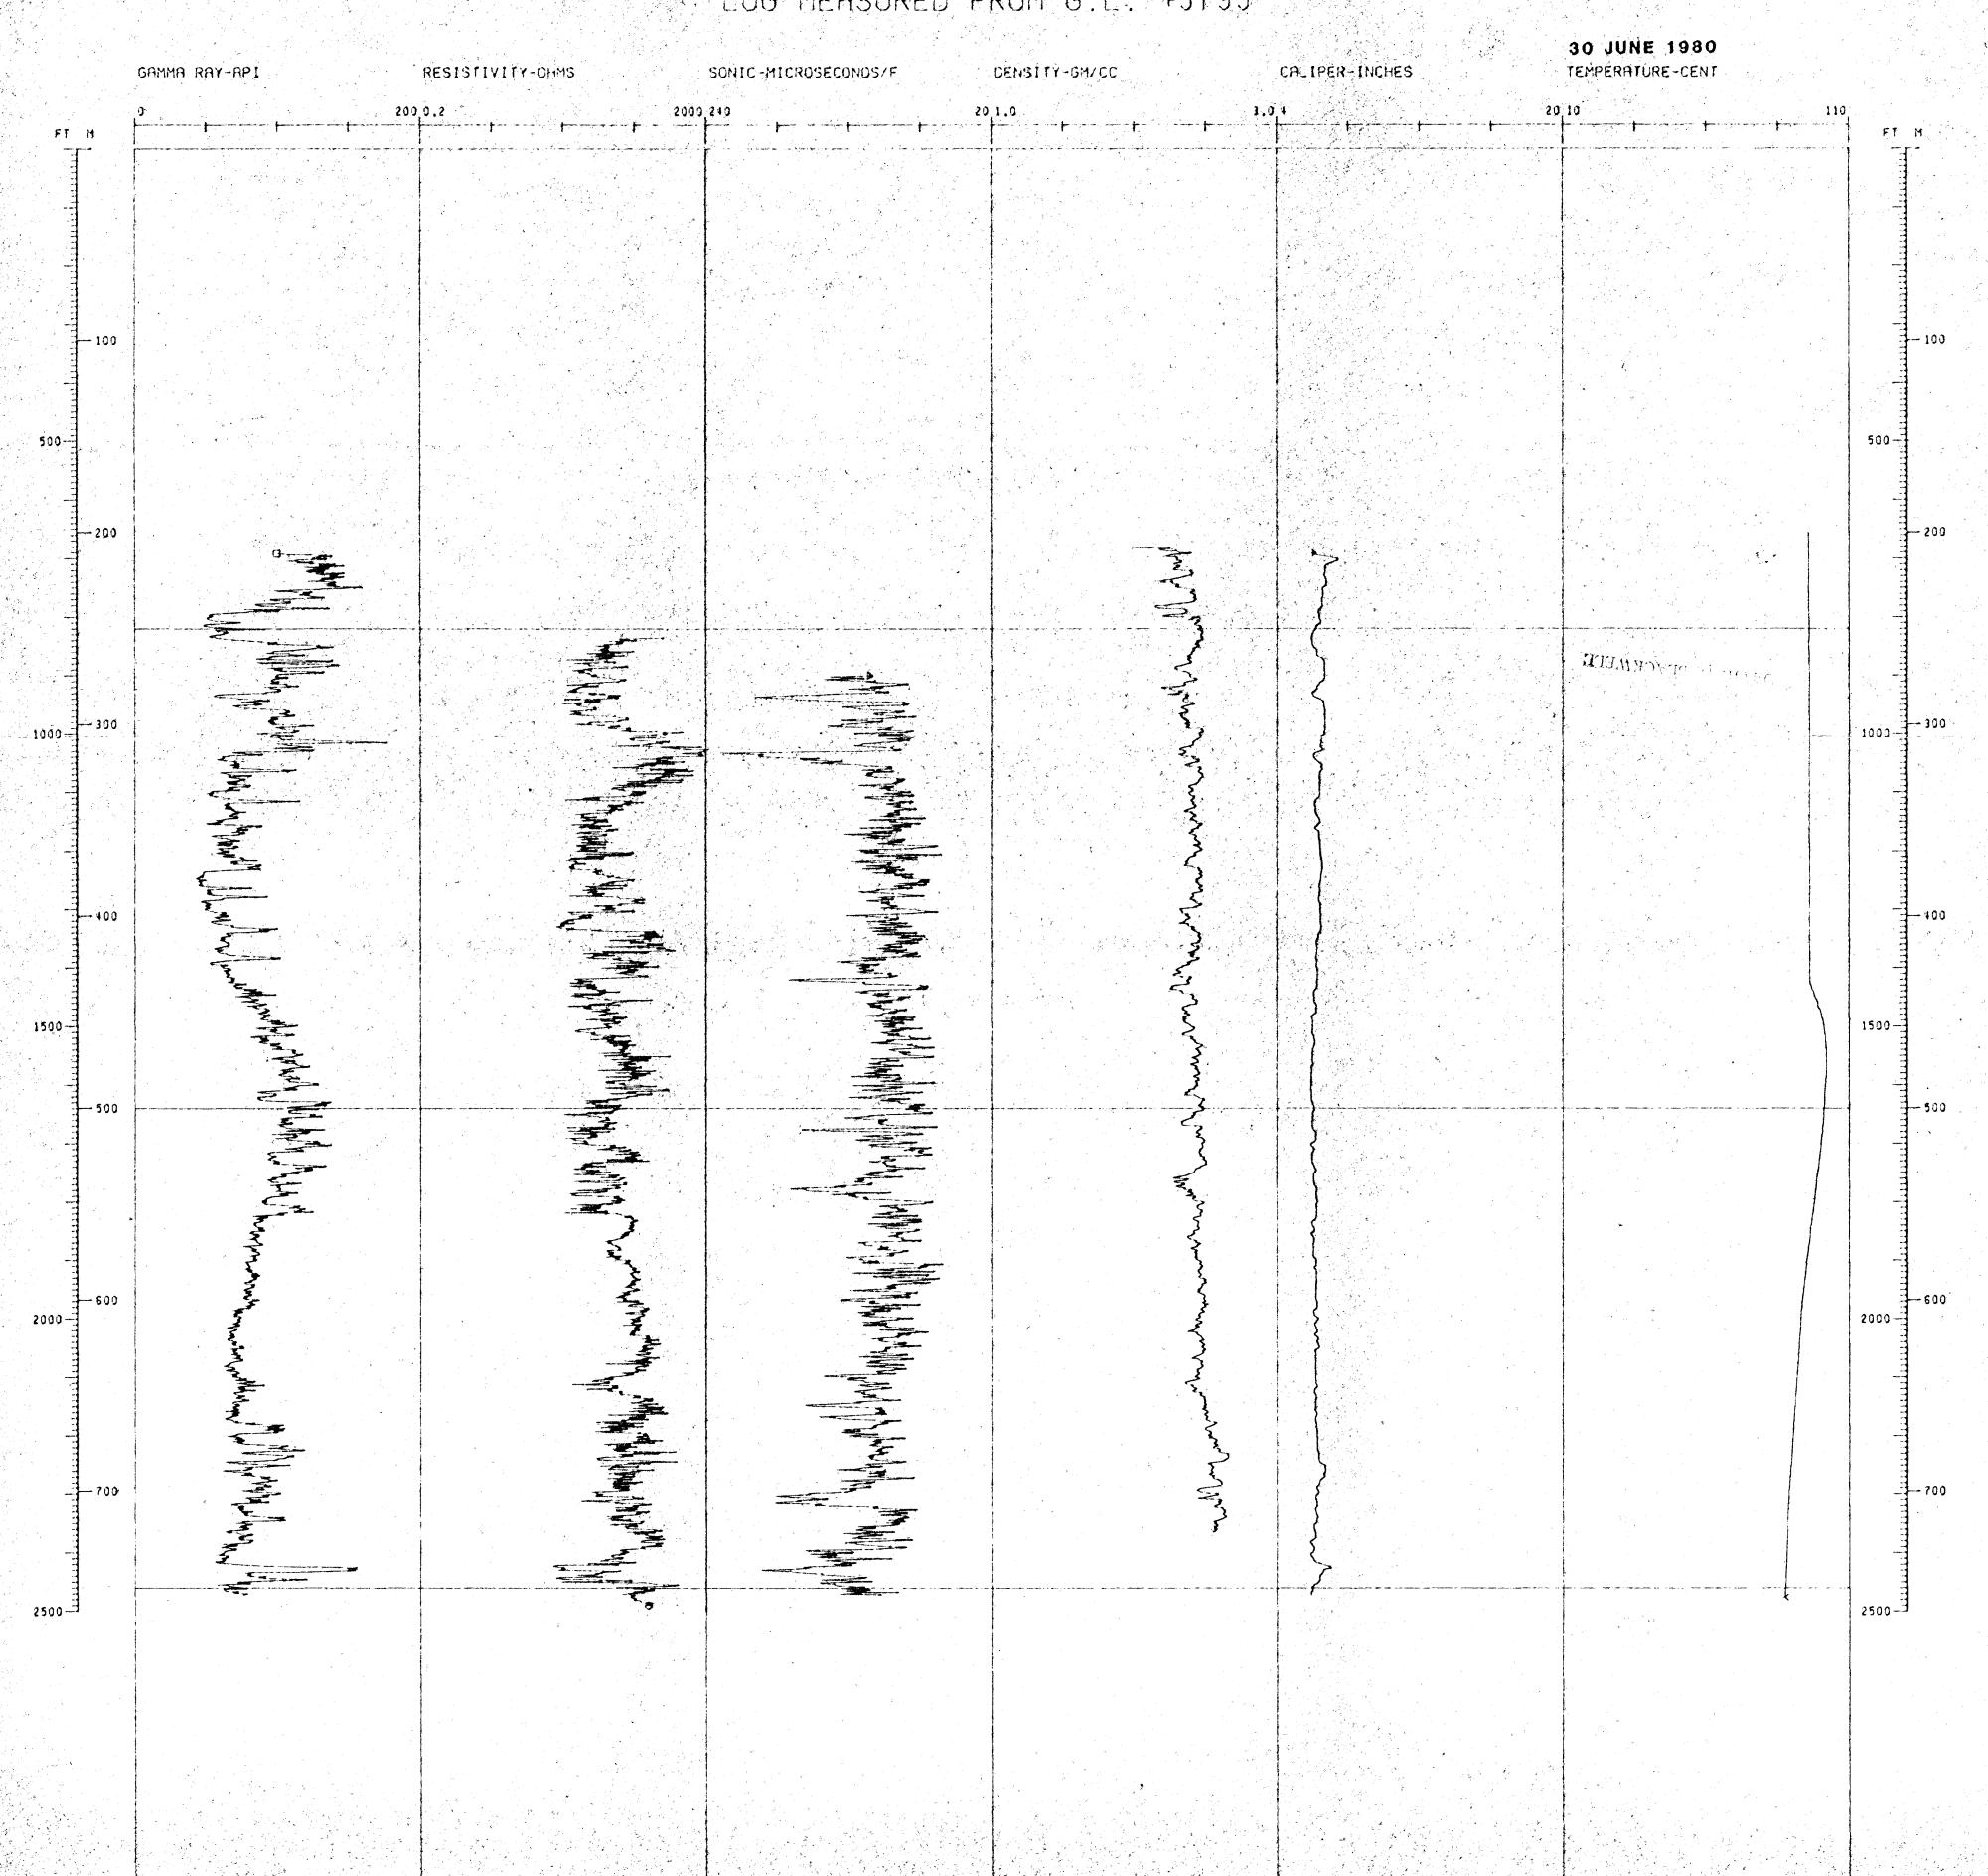

## AMAX EXPLORATION, INC.

MC COY 66-8

MC COY PROPERTY-WILDCAT

CHURCHILL COUNTY, NEVADA

SEC 8 T 22N R 40E

LOG MEASURED FROM G.L. +5795