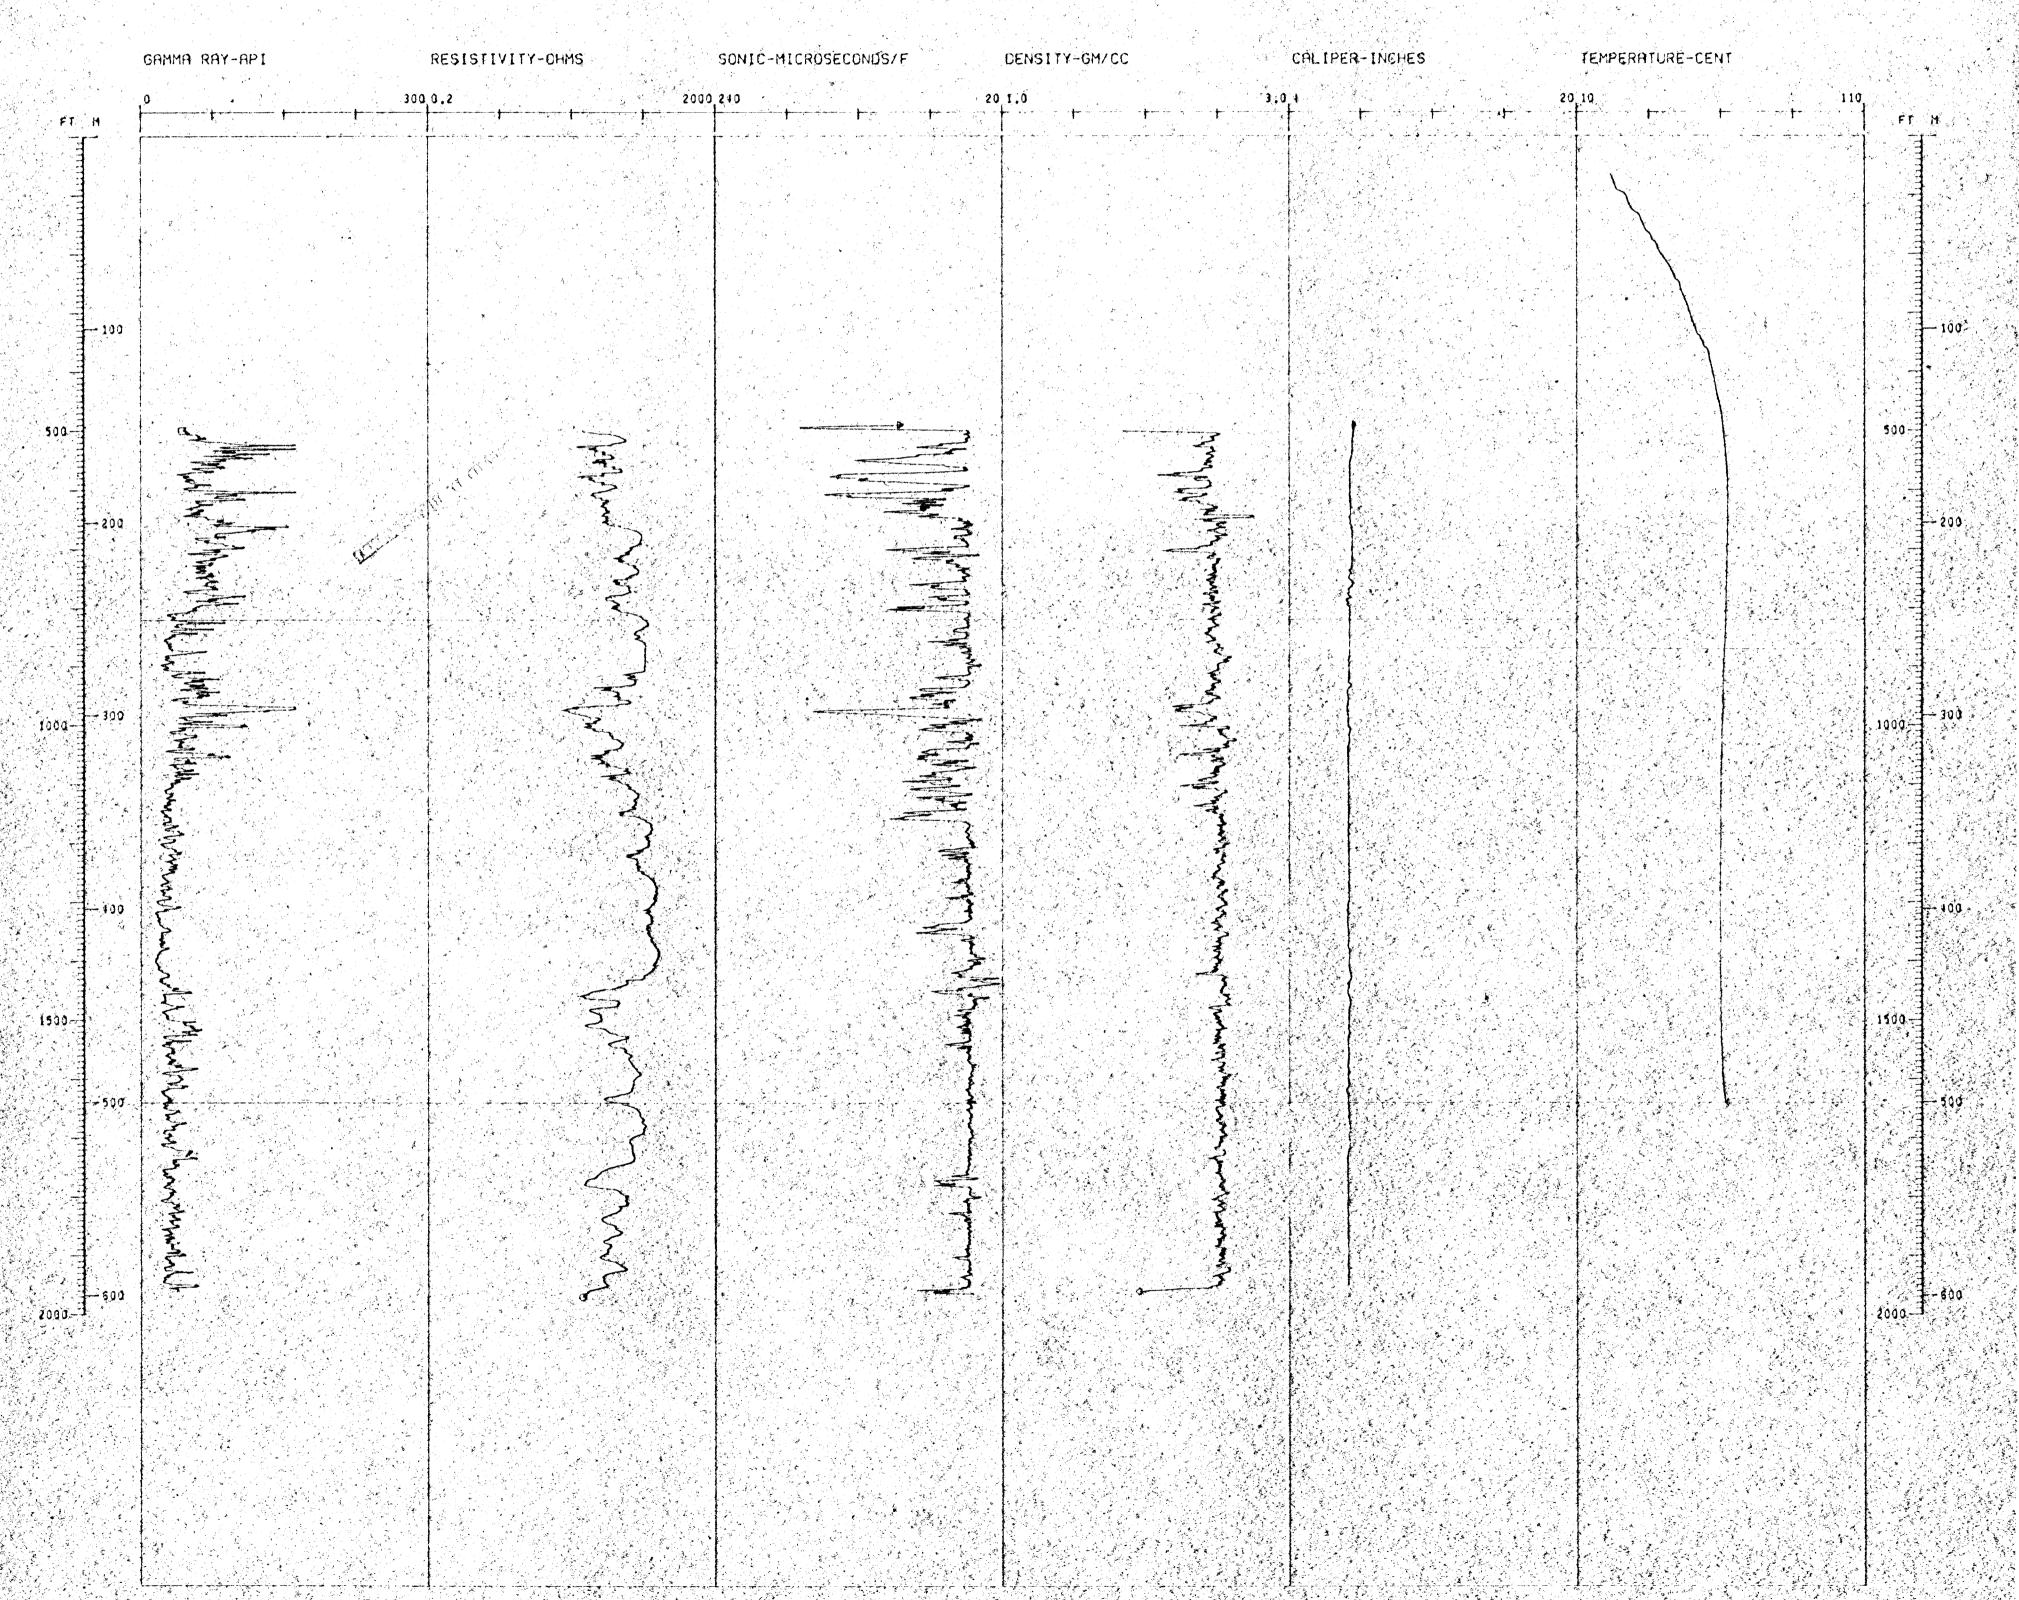

## AMAX EXPLORATION, INC.

MC COY 14-7

DIXIE VALLEY

CHURCHILL COUNTY, NEVADA

SEC 7 T 23N R 40E

LOG MEASURED FROM G.L. +4560